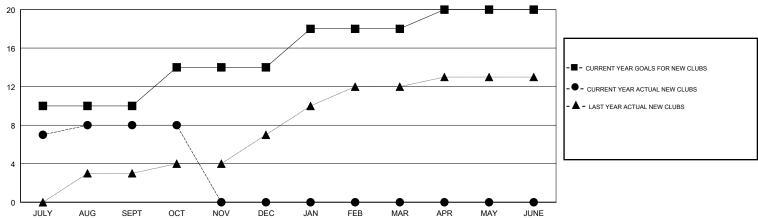

# LOCATION INDIA

**GMT CA** 

| Clubs                 |               |           |               | Members               |                           |                         |                                                    |
|-----------------------|---------------|-----------|---------------|-----------------------|---------------------------|-------------------------|----------------------------------------------------|
| RESULTS FOR 2017-2018 |               |           |               | RESULTS FOR 2017-2018 |                           |                         |                                                    |
| QUARTER               | NEW CLUB GOAL | NEW CLUBS | DROPPED CLUBS | QUARTER               | MEMBER GROWTH NET<br>GOAL | MEMBER GROWTH<br>ACTUAL | DROPPED<br>MEMBERS ACTUAL<br>(including transfers) |
| JULY/AUG/SEPT         | 10            | 8         | 0             | JULY/AUG/SEPT         | 220                       | 353                     | 68                                                 |
| OCT/NOV/DEC           | 4             | 0         | 1             | OCT/NOV/DEC           | 80                        | 82                      | 8                                                  |
| JAN/FEB/MAR           | 4             | 0         | 0             | JAN/FEB/MAR           | 60                        | 0                       | 0                                                  |
| APR/MAY/JUNE          | 2             | 0         | 0             | APR/MAY/JUNE          | 40                        | 0                       | 0                                                  |

### GOALS AND ACTUAL NEW CLUBS CUMULATIVE

| ■- | MEMBER GROWTH NET GOAL |
|----|------------------------|
| •- | MEMBER GROWTH ACTUAL   |

- A - LAST YEAR MEMBERSHIP ACTUAL

| DROPPED CLUBS: 1 |    |
|------------------|----|
| DROPPED MEMBERS  |    |
| DECEASED         | 5  |
| CLUB CANCELLED   | 0  |
| OTHER            | 71 |
| TOTAL            | 76 |